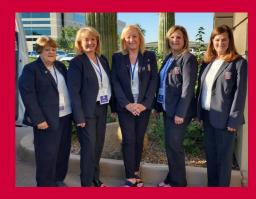

#### Region 5 Judges at Level 9 Easterns & Level 10 Nationals

Congratulations to our Region 5 judges who were selected to judge at Level 9 Easterns and at Level 10 Nationals!

Level 10 Nationals Judges from left to right: Connie Maloney, Sue Kane, Linda McDonald, Debbie Campbell, and Kathleen Edwards.

Level 9 Eaterns Judges (not pictured): Heather Forbes, Ruth Hanna, Barb Giulivo and Kim Riley.